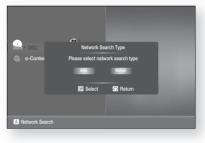

# CONNECTING TO THE NETWORK

To access network service or upgrade the current firmware, you must make one of the following connections. By connecting to a network, you can access the BD-LIVE, Blockbuster, Netflix, Pandora, YouTube services, PC streaming and Software upgrades from Samsung's update server. We recommend you use an AP or router for the network. If you don't have one, you'll need two network providing services to use the PC streaming function.

You can connect to network with a Wireless IP sharer. See page 52 for Wireless Network Setup.

This unit is compatible with only Samsung Wireless LAN Adapter. (not supplied) (Model name: WIS09ABGN).

- The Samsung Wireless LAN Adapter is sold separately.
- Contact a Samsung Electronics agent or service center for purchasing.
- You must use a wireless IP sharer that supports IEEE 802.11 a/b/g/n. (n is recommended for stable operation of the wireless network.)
- Wireless LAN, in its nature, may cause interference, depending on the use condition (AP performance, distance, obstacle, interference by other radio devices, etc).
- Set the wireless IP sharer to Infrastructure mode. Ad-hoc mode is not supported.
- When applying the security key for the AP (wireless IP sharer), only the following is supported.